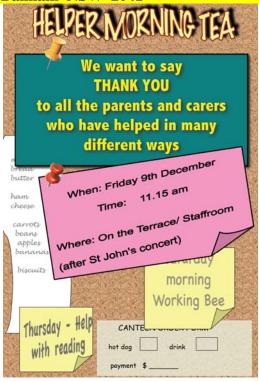

Birchgrove Road,

Balmain NSW 2041

E: birchgrove-p.school@det.nsw.edu.au

W: www.birchgrove-p.schools.nsw.edu.au

The children are bringing home personalised invitations, but I thought a few may get lost in bags! So to all our wonderful helpers, thank you and please come!

### End of year concert at St John's church Friday 9<sup>th</sup> December

Ph: 02 9810 2469

This concert is the final performance for the year. All strings, recorders and both bands will be performing. There will be a final rehearsal at the church on the morning of the performance at 8am.

Performance begins at 10am. The 6<sup>th</sup> class children who will be leaving the school are given trophies for participation in the music program.

We need helpers to transport instruments and stands down to the church at 7:40am. If you can help, please contact Jacki at <a href="mailto:jackifortune@yahoo.com">jackifortune@yahoo.com</a>.

We also need help returning the gear after the concert at 11am

#### **Christmas Party**

At lunch on Friday the 9<sup>th</sup> December we have the music Christmas party. All children in the program (including early childhood music classes) are given pizza and ice blocks on the staffroom terrace at lunch.